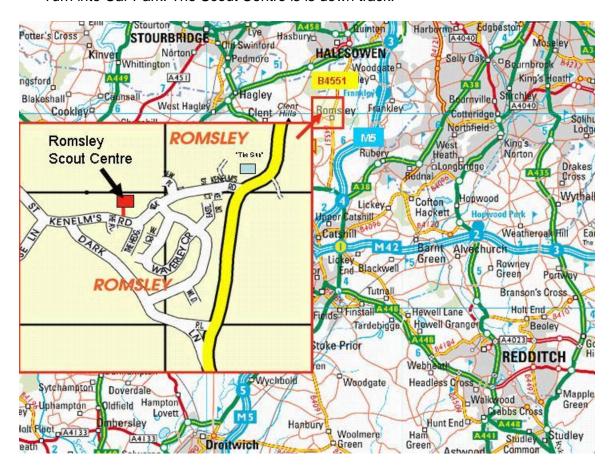

## **Romsley Scout Centre**

## Playing Fields, St Kenelm's Road, Romsley, Halesowen, West Midlands, B62 0PG

## From M5 J3:

- Take the A456 west (signposted Kidderminster)
- At the next roundabout turn left B4551 (Grange Hill)
- Continue for about 2 miles into Romsley
- At "The Sun" Public House on the right, turn right into St Kenelm's Road
- Continue 400 yards to Playing Fields on Right
- Turn into Car Park. The Scout Centre is down track.

## From M5 J4:

- Take the A491 west (Signposted to Stourbridge and Kidderminster)
- After 1/3 of a mile turn right onto the B4551 (Money Lane)
- Continue for about 2 miles over Romsley Hill and down into Romsley
- Immediately before "The Sun" Public House on the left, turn left into St Kenelm's Road
- Continue 400 yards to Playing Fields on Right
- Turn into Car Park. The Scout Centre is is down track.