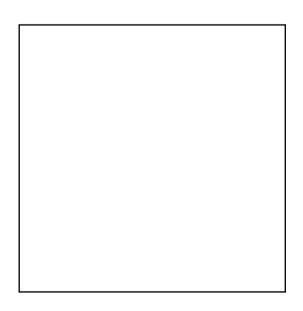

#### Draw your design here. These are the badge sizes. Choose a circle or square ... or both.